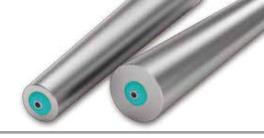

## **Gravity Steel Tapered Roller**

#### **Product Features**

- Steel tapered rollers are constructed with welded end caps. The bearing
  is pressed tightly into the steel bearing housing for maximum durability.
  The load capacity is greater than plastic bearing.
- The environmental working conditions are broad. They can be used in both high and low temperature applications.
- The design of the end cap protects the bearings by providing excellent resistance to dust and splashed water.
- $\bullet~$  The taper can be customized (standard 3.6  $^{\circ}~$  ).
- The weight of single items to be conveyed should not exceed 200kg.
- Temperature range: -10°C ~ 80°C.

#### **Specifications**

| Bearing Unit           |                            |
|------------------------|----------------------------|
| Bearing housing        | Steel, zinc plated         |
| End cap                | Polypropylene, Damon green |
| Precision ball bearing | 6002                       |