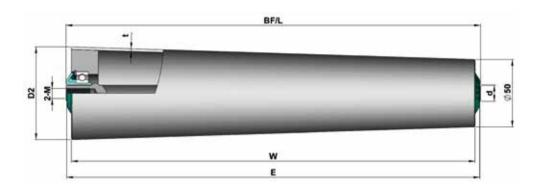

### 1500 Series Curve Conveyor Roller

# 1500 Series Internal Thread

| Tube Dia.(D) | Shaft Dia.(d) |        |       |       |
|--------------|---------------|--------|-------|-------|
| Ф50          | Ф12/15        | BF=W+8 | E=W+7 | L=W+8 |

| Tube               | D*T     | Shaft Dia.(d) |                |
|--------------------|---------|---------------|----------------|
| Tube               |         | Ф12 ( M8x15 ) | Ф15 ( M10x20 ) |
| Steel, zinc plated | Ф50x2.0 | 1.500.JWB.ACC | 1.500.JWB.ADC  |